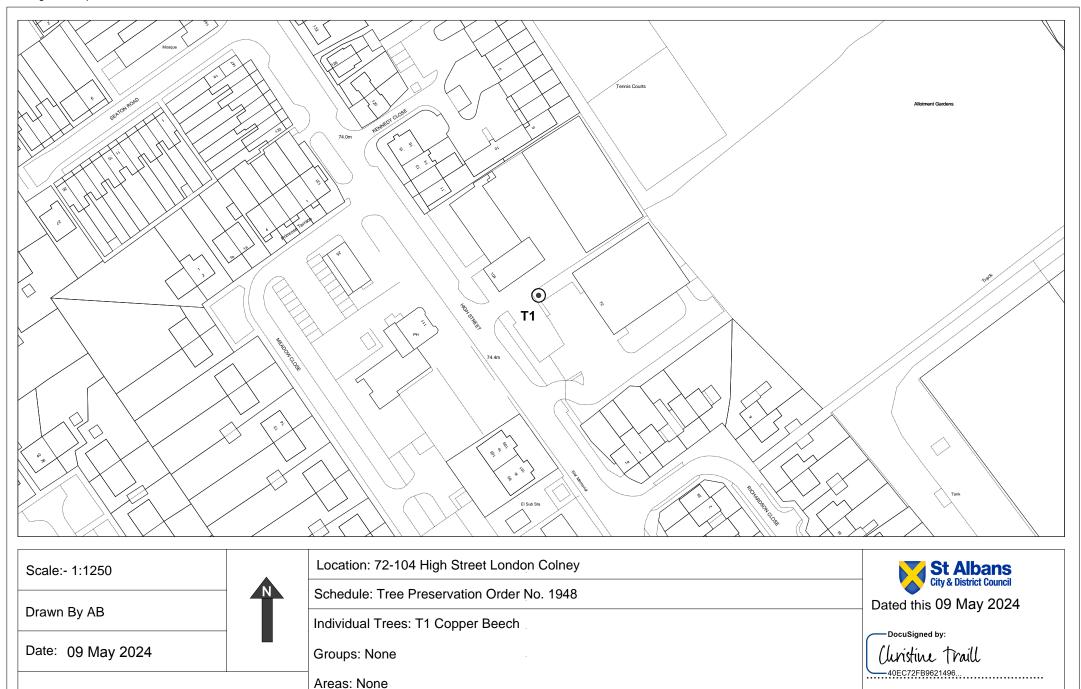

## **SCHEDULE**

## **Specification of trees**

# Trees specified individually

(encircled in black on the map)

| παρ)                                                                       |                                                                                                                                                                                                             |
|----------------------------------------------------------------------------|-------------------------------------------------------------------------------------------------------------------------------------------------------------------------------------------------------------|
| Description                                                                | Situation                                                                                                                                                                                                   |
| [Copper Beech]                                                             | [frontage grounds facing High Street]                                                                                                                                                                       |
| rence to an area                                                           |                                                                                                                                                                                                             |
| on the map)                                                                |                                                                                                                                                                                                             |
| Description                                                                | Situation                                                                                                                                                                                                   |
| [None]                                                                     |                                                                                                                                                                                                             |
|                                                                            |                                                                                                                                                                                                             |
| e on the map)                                                              |                                                                                                                                                                                                             |
| Description (including<br>number of trees of each<br>species in the group) | Situation                                                                                                                                                                                                   |
| [None]                                                                     |                                                                                                                                                                                                             |
|                                                                            |                                                                                                                                                                                                             |
| k line on the map)                                                         |                                                                                                                                                                                                             |
| Description                                                                | Situation                                                                                                                                                                                                   |
| [None]                                                                     |                                                                                                                                                                                                             |
|                                                                            | Description [Copper Beech]  rence to an area e on the map)  Description [None]  e on the map)  Description (including number of trees of each species in the group) [None]  k line on the map)  Description |

© Crown copyright and database rights 2023 Ordnance Survey 100018953

Woodlands: None

Authorised by the Council to

sign in that behalf